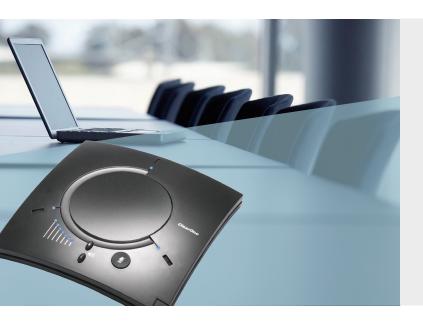

# CHAT® 150 | CHATAttach® 150 USB Speakerphones

Group USB speakerphone, powered by ClearOne's market leading HDConference™ audio, enhances your web conferencing, unified communications and video conferencing experience in your personal workspace, huddle rooms, small and medium-size conference rooms with crystal-clear audio for business class performance.

## Full-duplex Speakerphone Capabilities on PCs or Laptops

+ Connect the CHAT 150 or the CHATAttach 150 to laptops & PCs via USB for handsfree audio