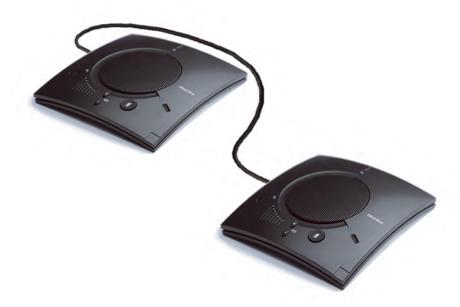

#### **Expandable Design**

 Daisy-chainable design can expand up to two complete speakerphones to cover medium or large rooms. Full speakerphone expandability allows both mic and speaker to cover the entire room along with flexibility of control using any speakerphone

#### 910-156-200-00 CHATAttach 150:

 Two (2) CHAT 150 Devices, Connecting Cables and Power Supply